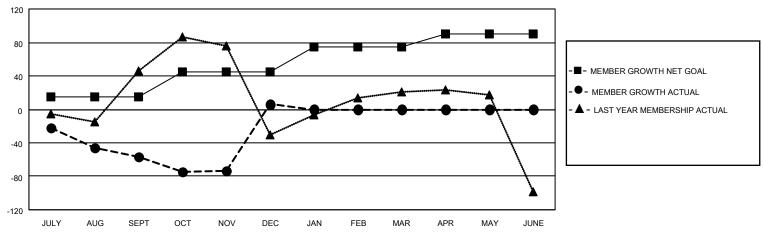

#### GOALS AND ACTUAL MEMBERS CUMULATIVE

| DROPPED CLUBS: 0 |     | 33 CLUBS OF 93 ADDED 1 OR MORE<br>NEW MEMBERS | GENDER DISTRIBUTION  MALE 1,736 (76.54%) |               |     |
|------------------|-----|-----------------------------------------------|------------------------------------------|---------------|-----|
| DROPPED MEMBERS  |     |                                               | FEMALE                                   | 532 (23.46%)  |     |
| DECEASED         | 3   | CLICK HERE FOR CUMULATIVE                     | TOTAL FAMILY UNIT MEMBERS                |               | 835 |
| CLUB CANCELLED   | 0   | MEMBERSHIP DATA                               |                                          | C DAVING HALF | 467 |
| OTHER 165        |     |                                               | FAMILY MEMBERS PAYING HALF DUES          |               | 407 |
| TOTAL            | 168 |                                               | DOLO                                     |               |     |

## District 306 C2

| Clubs         |               |             |               | Members               |                        |                         |                                                    |  |
|---------------|---------------|-------------|---------------|-----------------------|------------------------|-------------------------|----------------------------------------------------|--|
|               | RESULTS FO    | R 2020-2021 |               | RESULTS FOR 2020-2021 |                        |                         |                                                    |  |
| QUARTER       | NEW CLUB GOAL | NEW CLUBS   | DROPPED CLUBS | QUARTER MEM           | BER GROWTH NET<br>GOAL | MEMBER GROWTH<br>ACTUAL | DROPPED<br>MEMBERS ACTUAL<br>(including transfers) |  |
| JULY/AUG/SEPT | 1             | 0           | 0             | JULY/AUG/SEPT         | 15                     | 52                      | 101                                                |  |
| OCT/NOV/DEC   | 1             | 4           | 0             | OCT/NOV/DEC           | 30                     | 131                     | 67                                                 |  |
| JAN/FEB/MAR   | 1             | 0           | 0             | JAN/FEB/MAR           | 30                     | 0                       | 0                                                  |  |
| APR/MAY/JUNE  | 1             | 0           | 0             | APR/MAY/JUNE          | 15                     | 0                       | 0                                                  |  |