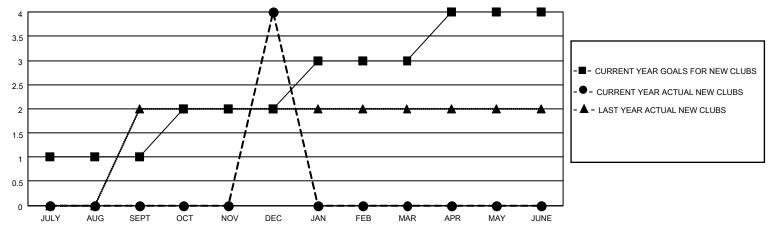

### GOALS AND ACTUAL NEW CLUBS CUMULATIVE

## District 306 C2

| Clubs         |               |             |               | Members               |                        |                         |                                                    |  |
|---------------|---------------|-------------|---------------|-----------------------|------------------------|-------------------------|----------------------------------------------------|--|
|               | RESULTS FO    | R 2020-2021 |               | RESULTS FOR 2020-2021 |                        |                         |                                                    |  |
| QUARTER       | NEW CLUB GOAL | NEW CLUBS   | DROPPED CLUBS | QUARTER MEM           | BER GROWTH NET<br>GOAL | MEMBER GROWTH<br>ACTUAL | DROPPED<br>MEMBERS ACTUAL<br>(including transfers) |  |
| JULY/AUG/SEPT | 1             | 0           | 0             | JULY/AUG/SEPT         | 15                     | 52                      | 101                                                |  |
| OCT/NOV/DEC   | 1             | 4           | 0             | OCT/NOV/DEC           | 30                     | 131                     | 67                                                 |  |
| JAN/FEB/MAR   | 1             | 0           | 0             | JAN/FEB/MAR           | 30                     | 0                       | 0                                                  |  |
| APR/MAY/JUNE  | 1             | 0           | 0             | APR/MAY/JUNE          | 15                     | 0                       | 0                                                  |  |